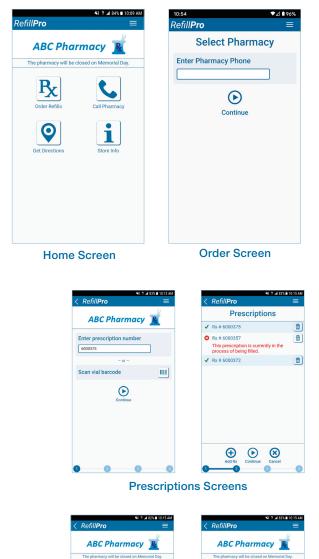

Add additional refills, if needed, by selecting **Add Rx.** When done select **Continue**.

- All TAILST INSUE

   Credit/Pro

   ABC Pharmacy

   Traphametry will be closed on Memorial Day.

   Order Confination

   Order Confination

   Complete Driver

   Add Rx

   Complete Driver

   Casced

   Order Confirmation

   Order Confirmation

   Order Confirmation

   Complete Driver

   Casced
- 5: Enter Additional Comments on the Order Confirmation Screen, if applicable, and select Complete Order.

**NOTE:** LCTHC pharmacy does not deliver prescriptions. Please call **707.263.8382 x1100** to contact transport to see if your medications may be delivered.

Lake County Tribal Health

Modern Medicine 🌾 Personalized Care

925 Bevins Ct., Lakeport www.lcthc.com